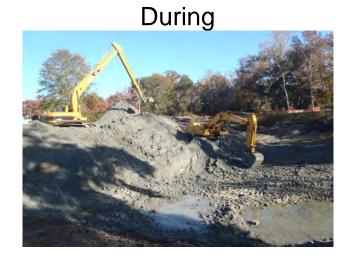

## **Narrative Description of Project:**

**Completion:** Feb-12 Installed a temporary turbidity fence, sediment bag, sediment dike for water quality. Installed (1) outfall structure, (1) flapgate, (3) access pipes and 64 L.F. of overflow pipe. Reconstructed pond and constructed (2) forebays, (2) check dams and rip rap for erosion control. Reinstalled (1) dry hydrant

and hydroseeded for erosion control.

| 2011-045B / Backache Acres Pond       | Labor    | Labor       | Equipment   | Material    | Contractor  | Indirect    |                   |
|---------------------------------------|----------|-------------|-------------|-------------|-------------|-------------|-------------------|
|                                       | Hours    | Cost        | Cost        | Cost        | Cost        | Labor       | <b>Total Cost</b> |
| AD / Add Dirt                         | 20.0     | \$448.52    | \$105.36    | \$58.56     | \$0.00      | \$0.00      | \$612.44          |
| APINS / Access pipe - installed       | 80.0     | \$1,867.99  | \$425.84    | \$888.03    | \$0.00      | \$0.00      | \$3,181.86        |
| AUDIT / Audit Project                 | 10.0     | \$204.80    | \$0.00      | \$0.00      | \$0.00      | \$0.00      | \$204.80          |
| CLJS / Cleaned up jobsite             | 70.0     | \$1,630.34  | \$207.66    | \$3,383.30  | \$0.00      | \$0.00      | \$5,221.30        |
| ERCON / Erosion control               | 4.0      | \$81.92     | \$35.91     | \$21.45     | \$0.00      | \$0.00      | \$139.28          |
| EXRENT / Excavator Rental             | 0.0      | \$0.00      | \$0.00      | \$0.00      | \$9,642.50  | \$0.00      | \$9,642.50        |
| HAUL / Hauling                        | 1,002.5  | \$21,444.62 | \$13,143.08 | \$19,421.96 | \$0.00      | \$0.00      | \$54,009.66       |
| HYDR / Hydroseeding                   | 60.0     | \$1,356.80  | \$537.86    | \$726.76    | \$0.00      | \$0.00      | \$2,621.42        |
| LM / Loading Materials                | 276.0    | \$6,667.17  | \$6,516.93  | \$2,239.27  | \$0.00      | \$0.00      | \$15,423.37       |
| LR / Level Road                       | 94.0     | \$2,127.45  | \$983.49    | \$478.01    | \$0.00      | \$0.00      | \$3,588.95        |
| NONPRO / Non-Professional Services    | 0.0      | \$0.00      | \$0.00      | \$0.00      | \$82,308.75 | \$0.00      | \$82,308.75       |
| OFPI / Outfall Pipe - Installation    | 271.0    | \$6,256.34  | \$1,706.46  | \$7,301.21  | \$0.00      | \$0.00      | \$15,264.01       |
| PCAM / Pole Camera System             | 2.0      | \$46.56     | \$8.14      | \$6.60      | \$0.00      | \$0.00      | \$61.30           |
| PDREC / Ponds - reconstructed         | 608.5    | \$14,196.69 | \$6,373.56  | \$3,984.72  | \$0.00      | \$0.00      | \$24,554.97       |
| PL / Project Layout                   | 25.0     | \$549.27    | \$65.12     | \$27.95     | \$0.00      | \$0.00      | \$642.34          |
| PS / Push up soil                     | 28.5     | \$600.73    | \$1,300.85  | \$237.68    | \$0.00      | \$0.00      | \$2,139.25        |
| PTS / Portable Toilet Service         | 0.0      | \$0.00      | \$0.00      | \$0.00      | \$235.53    | \$0.00      | \$235.53          |
| RMTR / Remove trees-roads             | 8.0      | \$198.33    | \$71.53     | \$17.70     | \$0.00      | \$0.00      | \$287.56          |
| SC / Sediment Control                 | 172.5    | \$4,108.23  | \$2,656.06  | \$1,426.52  | \$2,264.00  | \$0.00      | \$10,454.82       |
| STAGING / Staging Materials           | 31.0     | \$659.81    | \$52.66     | \$145.31    | \$0.00      | \$0.00      | \$857.78          |
| WCTL / Weir Control                   | 30.0     | \$703.15    | \$56.98     | \$71.56     | \$0.00      | \$0.00      | \$831.69          |
| WSGRB / Workshelf - Grubbed           | 26.0     | \$621.04    | \$142.54    | \$41.90     | \$0.00      | \$0.00      | \$805.48          |
| Indirect Labor, Services and Supplies | 0.0      | \$0.00      | \$0.00      | \$0.00      | \$0.00      | \$44,406.40 | \$44,406.40       |
| 2011-045B / Backache Acres Pond       | 2,819.0  | \$63,769.75 | \$34,390.03 | \$40,478.48 | \$94,450.78 | \$44,406.40 | \$277,495.44      |
| Sub Total                             |          |             |             |             |             |             |                   |
| Grand Total                           | 2,819.00 | \$63,769.75 | \$34,390.03 | \$40,478.48 | \$94,450.78 | \$44,406.40 | \$277,495.44      |