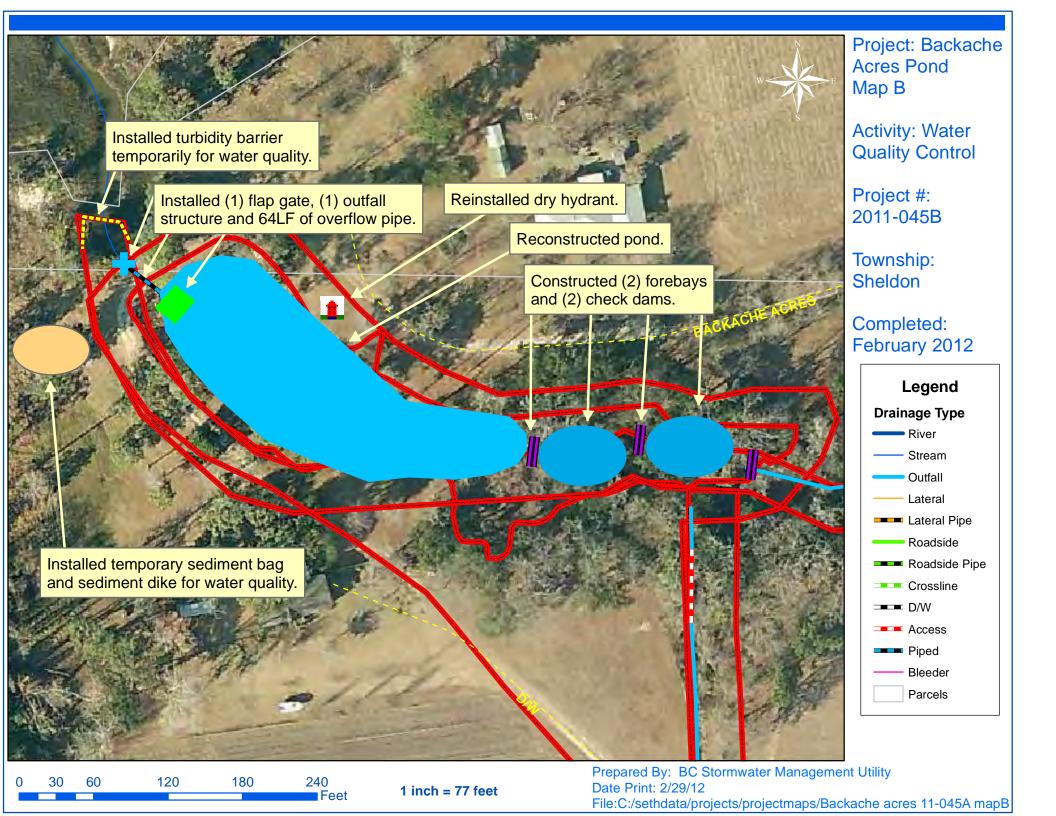

## **Narrative Description of Project:**

**Completion:** Feb-12 Installed a temporary turbidity fence, sediment bag, sediment dike for water quality. Installed (1) outfall structure, (1) flapgate, (3) access pipes and 64 L.F. of overflow pipe. Reconstructed pond and constructed (2) forebays, (2) check dams and rip rap for erosion control. Reinstalled (1) dry hydrant

and hydroseeded for erosion control.

| 2011-045B / Backache Acres Pond       | Labor    | Labor       | Equipment   | Material    | Contractor  | Indirect    |                   |
|---------------------------------------|----------|-------------|-------------|-------------|-------------|-------------|-------------------|
|                                       | Hours    | Cost        | Cost        | Cost        | Cost        | Labor       | <b>Total Cost</b> |
| AD / Add Dirt                         | 20.0     | \$448.52    | \$105.36    | \$58.56     | \$0.00      | \$0.00      | \$612.44          |
| APINS / Access pipe - installed       | 80.0     | \$1,867.99  | \$425.84    | \$888.03    | \$0.00      | \$0.00      | \$3,181.86        |
| AUDIT / Audit Project                 | 10.0     | \$204.80    | \$0.00      | \$0.00      | \$0.00      | \$0.00      | \$204.80          |
| CLJS / Cleaned up jobsite             | 70.0     | \$1,630.34  | \$207.66    | \$3,383.30  | \$0.00      | \$0.00      | \$5,221.30        |
| ERCON / Erosion control               | 4.0      | \$81.92     | \$35.91     | \$21.45     | \$0.00      | \$0.00      | \$139.28          |
| EXRENT / Excavator Rental             | 0.0      | \$0.00      | \$0.00      | \$0.00      | \$9,642.50  | \$0.00      | \$9,642.50        |
| HAUL / Hauling                        | 1,002.5  | \$21,444.62 | \$13,143.08 | \$19,421.96 | \$0.00      | \$0.00      | \$54,009.66       |
| HYDR / Hydroseeding                   | 60.0     | \$1,356.80  | \$537.86    | \$726.76    | \$0.00      | \$0.00      | \$2,621.42        |
| LM / Loading Materials                | 276.0    | \$6,667.17  | \$6,516.93  | \$2,239.27  | \$0.00      | \$0.00      | \$15,423.37       |
| LR / Level Road                       | 94.0     | \$2,127.45  | \$983.49    | \$478.01    | \$0.00      | \$0.00      | \$3,588.95        |
| NONPRO / Non-Professional Services    | 0.0      | \$0.00      | \$0.00      | \$0.00      | \$82,308.75 | \$0.00      | \$82,308.75       |
| OFPI / Outfall Pipe - Installation    | 271.0    | \$6,256.34  | \$1,706.46  | \$7,301.21  | \$0.00      | \$0.00      | \$15,264.01       |
| PCAM / Pole Camera System             | 2.0      | \$46.56     | \$8.14      | \$6.60      | \$0.00      | \$0.00      | \$61.30           |
| PDREC / Ponds - reconstructed         | 608.5    | \$14,196.69 | \$6,373.56  | \$3,984.72  | \$0.00      | \$0.00      | \$24,554.97       |
| PL / Project Layout                   | 25.0     | \$549.27    | \$65.12     | \$27.95     | \$0.00      | \$0.00      | \$642.34          |
| PS / Push up soil                     | 28.5     | \$600.73    | \$1,300.85  | \$237.68    | \$0.00      | \$0.00      | \$2,139.25        |
| PTS / Portable Toilet Service         | 0.0      | \$0.00      | \$0.00      | \$0.00      | \$235.53    | \$0.00      | \$235.53          |
| RMTR / Remove trees-roads             | 8.0      | \$198.33    | \$71.53     | \$17.70     | \$0.00      | \$0.00      | \$287.56          |
| SC / Sediment Control                 | 172.5    | \$4,108.23  | \$2,656.06  | \$1,426.52  | \$2,264.00  | \$0.00      | \$10,454.82       |
| STAGING / Staging Materials           | 31.0     | \$659.81    | \$52.66     | \$145.31    | \$0.00      | \$0.00      | \$857.78          |
| WCTL / Weir Control                   | 30.0     | \$703.15    | \$56.98     | \$71.56     | \$0.00      | \$0.00      | \$831.69          |
| WSGRB / Workshelf - Grubbed           | 26.0     | \$621.04    | \$142.54    | \$41.90     | \$0.00      | \$0.00      | \$805.48          |
| Indirect Labor, Services and Supplies | 0.0      | \$0.00      | \$0.00      | \$0.00      | \$0.00      | \$44,406.40 | \$44,406.40       |
| 2011-045B / Backache Acres Pond       | 2,819.0  | \$63,769.75 | \$34,390.03 | \$40,478.48 | \$94,450.78 | \$44,406.40 | \$277,495.44      |
| Sub Total                             |          |             |             |             |             |             |                   |
| Grand Total                           | 2,819.00 | \$63,769.75 | \$34,390.03 | \$40,478.48 | \$94,450.78 | \$44,406.40 | \$277,495.44      |