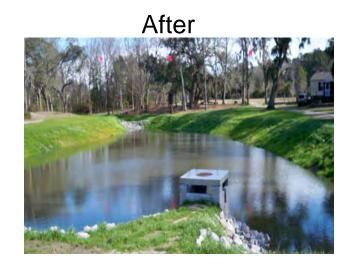

## **Narrative Description of Project:**

**Completion:** Feb-12 Installed a temporary turbidity fence, sediment bag, sediment dike for water quality. Installed (1) outfall structure, (1) flapgate, (3) access pipes and 64 L.F. of overflow pipe. Reconstructed pond and constructed (2) forebays, (2) check dams and rip rap for erosion control. Reinstalled (1) dry hydrant

and hydroseeded for erosion control.

| 2011-045B / Backache Acres Pond       | Labor    | Labor       | Equipment   | Material    | Contractor  | Indirect    |                   |
|---------------------------------------|----------|-------------|-------------|-------------|-------------|-------------|-------------------|
|                                       | Hours    | Cost        | Cost        | Cost        | Cost        | Labor       | <b>Total Cost</b> |
| AD / Add Dirt                         | 20.0     | \$448.52    | \$105.36    | \$58.56     | \$0.00      | \$0.00      | \$612.44          |
| APINS / Access pipe - installed       | 80.0     | \$1,867.99  | \$425.84    | \$888.03    | \$0.00      | \$0.00      | \$3,181.86        |
| AUDIT / Audit Project                 | 10.0     | \$204.80    | \$0.00      | \$0.00      | \$0.00      | \$0.00      | \$204.80          |
| CLJS / Cleaned up jobsite             | 70.0     | \$1,630.34  | \$207.66    | \$3,383.30  | \$0.00      | \$0.00      | \$5,221.30        |
| ERCON / Erosion control               | 4.0      | \$81.92     | \$35.91     | \$21.45     | \$0.00      | \$0.00      | \$139.28          |
| EXRENT / Excavator Rental             | 0.0      | \$0.00      | \$0.00      | \$0.00      | \$9,642.50  | \$0.00      | \$9,642.50        |
| HAUL / Hauling                        | 1,002.5  | \$21,444.62 | \$13,143.08 | \$19,421.96 | \$0.00      | \$0.00      | \$54,009.66       |
| HYDR / Hydroseeding                   | 60.0     | \$1,356.80  | \$537.86    | \$726.76    | \$0.00      | \$0.00      | \$2,621.42        |
| LM / Loading Materials                | 276.0    | \$6,667.17  | \$6,516.93  | \$2,239.27  | \$0.00      | \$0.00      | \$15,423.37       |
| LR / Level Road                       | 94.0     | \$2,127.45  | \$983.49    | \$478.01    | \$0.00      | \$0.00      | \$3,588.95        |
| NONPRO / Non-Professional Services    | 0.0      | \$0.00      | \$0.00      | \$0.00      | \$82,308.75 | \$0.00      | \$82,308.75       |
| OFPI / Outfall Pipe - Installation    | 271.0    | \$6,256.34  | \$1,706.46  | \$7,301.21  | \$0.00      | \$0.00      | \$15,264.01       |
| PCAM / Pole Camera System             | 2.0      | \$46.56     | \$8.14      | \$6.60      | \$0.00      | \$0.00      | \$61.30           |
| PDREC / Ponds - reconstructed         | 608.5    | \$14,196.69 | \$6,373.56  | \$3,984.72  | \$0.00      | \$0.00      | \$24,554.97       |
| PL / Project Layout                   | 25.0     | \$549.27    | \$65.12     | \$27.95     | \$0.00      | \$0.00      | \$642.34          |
| PS / Push up soil                     | 28.5     | \$600.73    | \$1,300.85  | \$237.68    | \$0.00      | \$0.00      | \$2,139.25        |
| PTS / Portable Toilet Service         | 0.0      | \$0.00      | \$0.00      | \$0.00      | \$235.53    | \$0.00      | \$235.53          |
| RMTR / Remove trees-roads             | 8.0      | \$198.33    | \$71.53     | \$17.70     | \$0.00      | \$0.00      | \$287.56          |
| SC / Sediment Control                 | 172.5    | \$4,108.23  | \$2,656.06  | \$1,426.52  | \$2,264.00  | \$0.00      | \$10,454.82       |
| STAGING / Staging Materials           | 31.0     | \$659.81    | \$52.66     | \$145.31    | \$0.00      | \$0.00      | \$857.78          |
| WCTL / Weir Control                   | 30.0     | \$703.15    | \$56.98     | \$71.56     | \$0.00      | \$0.00      | \$831.69          |
| WSGRB / Workshelf - Grubbed           | 26.0     | \$621.04    | \$142.54    | \$41.90     | \$0.00      | \$0.00      | \$805.48          |
| Indirect Labor, Services and Supplies | 0.0      | \$0.00      | \$0.00      | \$0.00      | \$0.00      | \$44,406.40 | \$44,406.40       |
| 2011-045B / Backache Acres Pond       | 2,819.0  | \$63,769.75 | \$34,390.03 | \$40,478.48 | \$94,450.78 | \$44,406.40 | \$277,495.44      |
| Sub Total                             |          |             |             |             |             |             |                   |
| Grand Total                           | 2,819.00 | \$63,769.75 | \$34,390.03 | \$40,478.48 | \$94,450.78 | \$44,406.40 | \$277,495.44      |